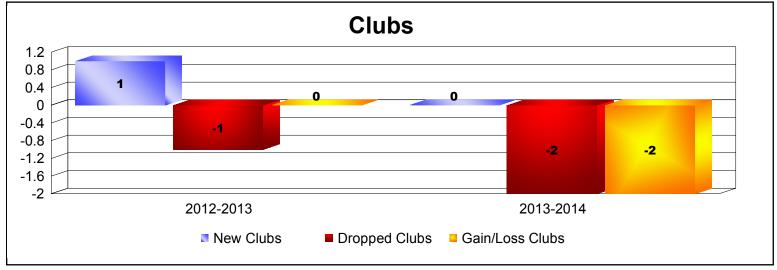

**Disbanded Districts**As of June 2014 Cumulative

| Year      | New<br>Clubs | Dropped<br>Clubs | Gain/<br>Loss<br>Clubs | New<br>Members | Charter<br>Members | Reinstate<br>Members | Transfer<br>Members | Total<br>Member<br>Added | Total<br>Members<br>Dropped | Gain/<br>Loss<br>Members |
|-----------|--------------|------------------|------------------------|----------------|--------------------|----------------------|---------------------|--------------------------|-----------------------------|--------------------------|
| 2012-2013 | 1            | -1               | 0                      | 0              | 20                 | 0                    | 0                   | 20                       | -9                          | 11                       |
| 2013-2014 | 0            | -2               | -2                     | 0              | 0                  | 0                    | 0                   | 0                        | -60                         | -60                      |
| Average   | 1            | -2               | -1                     | 0              | 10                 | 0                    | 0                   | 10                       | -35                         | -25                      |