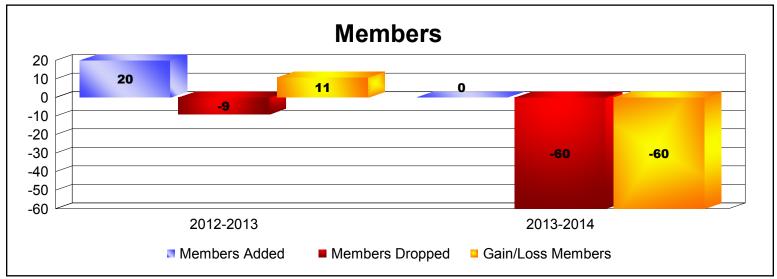

**Disbanded Districts**As of June 2014 Cumulative

| Year      | New<br>Clubs | Dropped<br>Clubs | Gain/<br>Loss<br>Clubs | New<br>Members | Charter<br>Members | Reinstate<br>Members | Transfer<br>Members | Total<br>Member<br>Added | Total<br>Members<br>Dropped | Gain/<br>Loss<br>Members |
|-----------|--------------|------------------|------------------------|----------------|--------------------|----------------------|---------------------|--------------------------|-----------------------------|--------------------------|
| 2012-2013 | 1            | -1               | 0                      | 0              | 20                 | 0                    | 0                   | 20                       | -9                          | 11                       |
| 2013-2014 | 0            | -2               | -2                     | 0              | 0                  | 0                    | 0                   | 0                        | -60                         | -60                      |
| Average   | 1            | -2               | -1                     | 0              | 10                 | 0                    | 0                   | 10                       | -35                         | -25                      |